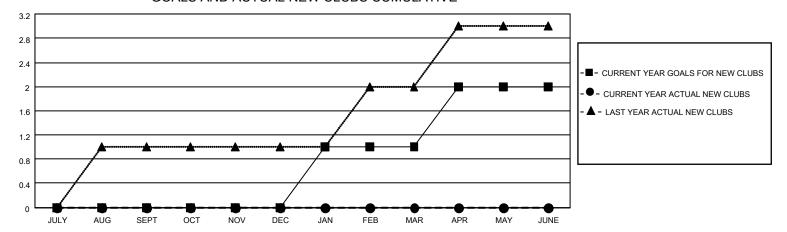

## District 105CW

| Clubs RESULTS FOR 2021-2022 |   |   |   | Members RESULTS FOR 2021-2022 |    |    |    |
|-----------------------------|---|---|---|-------------------------------|----|----|----|
|                             |   |   |   |                               |    |    |    |
| JULY/AUG/SEPT               | 0 | 0 | 0 | JULY/AUG/SEPT                 | 35 | 48 | 52 |
| OCT/NOV/DEC                 | 0 | 0 | 2 | OCT/NOV/DEC                   | 35 | 58 | 75 |
| JAN/FEB/MAR                 | 1 | 0 | 0 | JAN/FEB/MAR                   | 20 | 52 | 41 |
| APR/MAY/JUNE                | 1 | 0 | 0 | APR/MAY/JUNE                  | 20 | 0  | 0  |

### GOALS AND ACTUAL NEW CLUBS CUMULATIVE