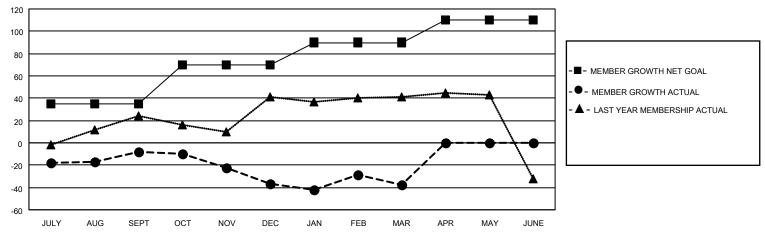

## District 105CW

| Clubs RESULTS FOR 2021-2022 |   |   |   | Members RESULTS FOR 2021-2022 |    |    |    |
|-----------------------------|---|---|---|-------------------------------|----|----|----|
|                             |   |   |   |                               |    |    |    |
| JULY/AUG/SEPT               | 0 | 0 | 0 | JULY/AUG/SEPT                 | 35 | 48 | 52 |
| OCT/NOV/DEC                 | 0 | 0 | 2 | OCT/NOV/DEC                   | 35 | 58 | 75 |
| JAN/FEB/MAR                 | 1 | 0 | 0 | JAN/FEB/MAR                   | 20 | 52 | 41 |
| APR/MAY/JUNE                | 1 | 0 | 0 | APR/MAY/JUNE                  | 20 | 0  | 0  |

#### GOALS AND ACTUAL MEMBERS CUMULATIVE

| DROPPED CLUBS: 2 |     | 52 CLUBS OF 94 ADDED 1 OR<br>MORE NEW MEMBERS | GENDER DISTRIBUTION             |                                |  |
|------------------|-----|-----------------------------------------------|---------------------------------|--------------------------------|--|
|                  |     | WORE NEW WEWDERS                              | MALE<br>FEMALE                  | 1,167 (71.51%)<br>464 (28.43%) |  |
| DROPPED MEMBERS  |     |                                               | NON BINARY PREFER NOT TO ANSWER | 1 (0.06%)<br>0 (0.00%)         |  |
| DECEASED         | 17  |                                               | I THE EITHOT TO MIOWEIT         | 0 (0.0070)                     |  |
| CLUB CANCELLED   | 0   | CLICK HERE FOR CUMULATIVE                     | TOTAL FAMILY UNIT MEMBERS       | 3 231                          |  |
| OTHER            | 151 | MEMBERSHIP DATA                               |                                 |                                |  |
| TOTAL            | 168 |                                               | FAMILY MEMBERS PAYING HAI       | LF DUES 117                    |  |